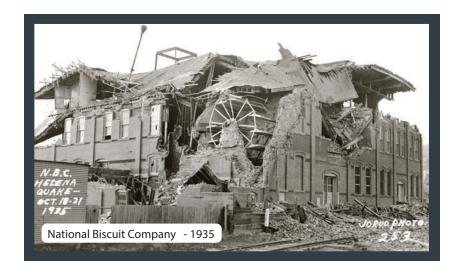

From Greg Strizich, CEO HCCU / Intrepid Credit Union

Helena Community Credit Union launched in 1936 as "Helena U.S. Employees Federal Credit Union". At the time, Helena was reeling

from a series of nearly 2,000 earthquakes that began in October 1935 and continued through April 1936, demolishing some buildings and heavily damaging others, while sending many citizens fleeing from the city.